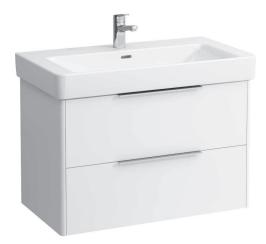

## Vanity unit 40239.2

## TECHNICAL DATA

| Order no.          | 40239.2 / 2 drawers                               |                                                    | Accessories excl.    | Feet (2 pieces), anodized aluminium,               |
|--------------------|---------------------------------------------------|----------------------------------------------------|----------------------|----------------------------------------------------|
| Dimensions (WxHxD) | 809 x 515 x 438 mm                                |                                                    |                      | order no. 40299.1                                  |
| Matching for       | Washbasin, order no. 81396.5                      |                                                    |                      | Towel rail, anodized aluminium,                    |
| Specification      | Body/Front                                        |                                                    |                      | order no. 49095.1                                  |
|                    | White matt:                                       | Body MDF with PVC foil (post-<br>forming) Mounting |                      | Space saving siphon, order no. 89424.1             |
|                    |                                                   |                                                    | Mounting acc. incl.  | Installation set for furniture, order no. 49114.0, |
|                    |                                                   | Front MDF with PVC foil and                        | Mounting information | 49301.5                                            |
|                    |                                                   | ABS edges                                          |                      | The walls installed on must meet the require-      |
|                    | White glossy:                                     | Body MDF with PET foil (post-                      |                      | ments of the furniture in terms of weight and      |
|                    |                                                   | forming)                                           |                      | the supplied fastening elements. If this cannot    |
|                    |                                                   | Front MDF with PET foil and                        |                      | be guaranteed another method of installation       |
|                    |                                                   | ABS edges                                          |                      | needs to be chosen. For example with feet.         |
|                    | Elm light/dark: Body particle board with CPL foil |                                                    | Colours              | 260 – White matt                                   |
|                    |                                                   | Front melamine coated particle                     |                      | 261 – White glossy                                 |
|                    |                                                   | board with ABS edges                               |                      | 262 – Light elm                                    |
|                    | anodized aluminium handle bars on the top of      |                                                    |                      | 263 – Dark brown elm                               |
|                    | the drawers                                       |                                                    |                      | 999 – 39 other lacquered colours on request        |
|                    | 2 full extension drawers (soft-close mechanism)   |                                                    |                      |                                                    |
| Weight             | 29,7 kg                                           |                                                    |                      |                                                    |