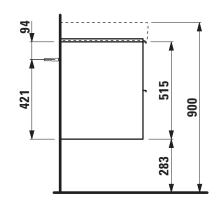

## TECHNICAL DATA

| Order no.          | 40239.2 / 2 drawers                               |                                                    | Accessories excl.    | Feet (2 pieces), anodized aluminium,               |
|--------------------|---------------------------------------------------|----------------------------------------------------|----------------------|----------------------------------------------------|
| Dimensions (WxHxD) | 809 x 515 x 438 mm                                |                                                    |                      | order no. 40299.1                                  |
| Matching for       | Washbasin, order no. 81396.5                      |                                                    |                      | Towel rail, anodized aluminium,                    |
| Specification      | Body/Front                                        |                                                    |                      | order no. 49095.1                                  |
|                    | White matt:                                       | Body MDF with PVC foil (post-<br>forming) Mounting |                      | Space saving siphon, order no. 89424.1             |
|                    |                                                   |                                                    | Mounting acc. incl.  | Installation set for furniture, order no. 49114.0, |
|                    |                                                   | Front MDF with PVC foil and                        | Mounting information | 49301.5                                            |
|                    |                                                   | ABS edges                                          |                      | The walls installed on must meet the require-      |
|                    | White glossy:                                     | Body MDF with PET foil (post-                      |                      | ments of the furniture in terms of weight and      |
|                    |                                                   | forming)                                           |                      | the supplied fastening elements. If this cannot    |
|                    |                                                   | Front MDF with PET foil and                        |                      | be guaranteed another method of installation       |
|                    |                                                   | ABS edges                                          |                      | needs to be chosen. For example with feet.         |
|                    | Elm light/dark: Body particle board with CPL foil |                                                    | Colours              | 260 – White matt                                   |
|                    |                                                   | Front melamine coated particle                     |                      | 261 – White glossy                                 |
|                    |                                                   | board with ABS edges                               |                      | 262 – Light elm                                    |
|                    | anodized aluminium handle bars on the top of      |                                                    |                      | 263 – Dark brown elm                               |
|                    | the drawers                                       |                                                    |                      | 999 – 39 other lacquered colours on request        |
|                    | 2 full extension drawers (soft-close mechanism)   |                                                    |                      |                                                    |
| Weight             | 29,7 kg                                           |                                                    |                      |                                                    |

## TECHNICAL DRAWINGS / S 1 : 20