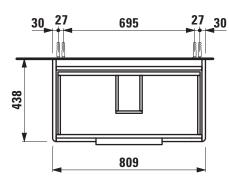

## TECHNICAL DATA

| Order no.          | 40239.2 / 2 drawers                               |                                                    | Accessories excl.    | Feet (2 pieces), anodized aluminium,               |
|--------------------|---------------------------------------------------|----------------------------------------------------|----------------------|----------------------------------------------------|
| Dimensions (WxHxD) | 809 x 515 x 438 mm                                |                                                    |                      | order no. 40299.1                                  |
| Matching for       | Washbasin, order no. 81396.5                      |                                                    |                      | Towel rail, anodized aluminium,                    |
| Specification      | Body/Front                                        |                                                    |                      | order no. 49095.1                                  |
|                    | White matt:                                       | Body MDF with PVC foil (post-<br>forming) Mounting |                      | Space saving siphon, order no. 89424.1             |
|                    |                                                   |                                                    | Mounting acc. incl.  | Installation set for furniture, order no. 49114.0, |
|                    |                                                   | Front MDF with PVC foil and                        | Mounting information | 49301.5                                            |
|                    |                                                   | ABS edges                                          |                      | The walls installed on must meet the require-      |
|                    | White glossy:                                     | Body MDF with PET foil (post-                      |                      | ments of the furniture in terms of weight and      |
|                    |                                                   | forming)                                           |                      | the supplied fastening elements. If this cannot    |
|                    |                                                   | Front MDF with PET foil and                        |                      | be guaranteed another method of installation       |
|                    |                                                   | ABS edges                                          |                      | needs to be chosen. For example with feet.         |
|                    | Elm light/dark: Body particle board with CPL foil |                                                    | Colours              | 260 – White matt                                   |
|                    |                                                   | Front melamine coated particle                     |                      | 261 – White glossy                                 |
|                    |                                                   | board with ABS edges                               |                      | 262 – Light elm                                    |
|                    | anodized aluminium handle bars on the top of      |                                                    |                      | 263 – Dark brown elm                               |
|                    | the drawers                                       |                                                    |                      | 999 – 39 other lacquered colours on request        |
|                    | 2 full extension drawers (soft-close mechanism)   |                                                    |                      |                                                    |
| Weight             | 29,7 kg                                           |                                                    |                      |                                                    |

## TECHNICAL DRAWINGS / S 1 : 20